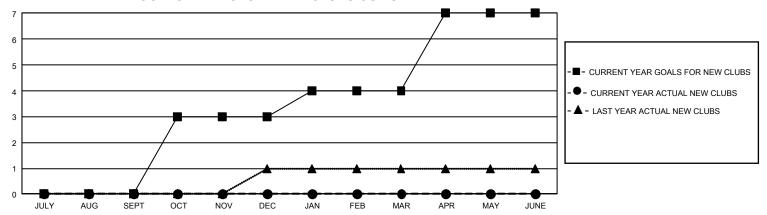

## GMT Constitutional Area 1, Group O

REPORT DOES NOT INCLUDE CLUBS IN UNDISTRICTED AREAS.

| Clubs                 |               |           |               | Members               |                         |                         |                                                    |
|-----------------------|---------------|-----------|---------------|-----------------------|-------------------------|-------------------------|----------------------------------------------------|
| RESULTS FOR 2022-2023 |               |           |               | RESULTS FOR 2022-2023 |                         |                         |                                                    |
| QUARTER               | NEW CLUB GOAL | NEW CLUBS | DROPPED CLUBS | QUARTER MEM           | IBER GROWTH NET<br>GOAL | MEMBER GROWTH<br>ACTUAL | DROPPED MEMBERS<br>ACTUAL (including<br>transfers) |
| JULY/AUG/SEPT         | 0             | 0         | 2             | JULY/AUG/SEPT         | 20                      | 93                      | 105                                                |
| OCT/NOV/DEC           | 9             | 0         | 1             | OCT/NOV/DEC           | 28                      | 99                      | 134                                                |
| JAN/FEB/MAR           | 3             | 0         | 0             | JAN/FEB/MAR           | 20                      | 0                       | 0                                                  |
| APR/MAY/JUNE          | 9             | 0         | 0             | APR/MAY/JUNE          | 38                      | 0                       | 0                                                  |

## GOALS AND ACTUAL NEW CLUBS CUMULATIVE