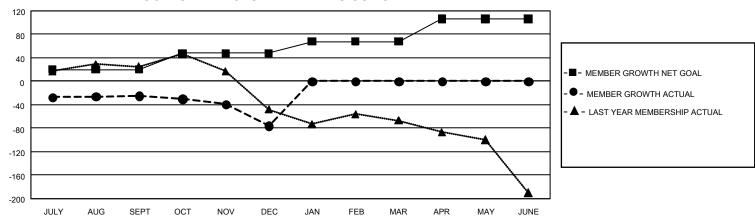

## GMT Constitutional Area 1, Group O

REPORT DOES NOT INCLUDE CLUBS IN UNDISTRICTED AREAS.

| Clubs                 |               |           |               | Members               |                         |                         |                                                    |
|-----------------------|---------------|-----------|---------------|-----------------------|-------------------------|-------------------------|----------------------------------------------------|
| RESULTS FOR 2022-2023 |               |           |               | RESULTS FOR 2022-2023 |                         |                         |                                                    |
| QUARTER               | NEW CLUB GOAL | NEW CLUBS | DROPPED CLUBS | QUARTER MEM           | IBER GROWTH NET<br>GOAL | MEMBER GROWTH<br>ACTUAL | DROPPED MEMBERS<br>ACTUAL (including<br>transfers) |
| JULY/AUG/SEPT         | 0             | 0         | 2             | JULY/AUG/SEPT         | 20                      | 93                      | 105                                                |
| OCT/NOV/DEC           | 9             | 0         | 1             | OCT/NOV/DEC           | 28                      | 99                      | 134                                                |
| JAN/FEB/MAR           | 3             | 0         | 0             | JAN/FEB/MAR           | 20                      | 0                       | 0                                                  |
| APR/MAY/JUNE          | 9             | 0         | 0             | APR/MAY/JUNE          | 38                      | 0                       | 0                                                  |

## GOALS AND ACTUAL MEMBERS CUMULATIVE

| DROPPED CLUBS: 3 |     | 69 CLUBS OF 148 ADDED 1 OR<br>MORE NEW MEMBERS | GENDER DISTRIBUTION                |                |  |
|------------------|-----|------------------------------------------------|------------------------------------|----------------|--|
|                  |     |                                                | MALE                               | 2,437 (62.52%) |  |
|                  |     |                                                | FEMALE                             | 1,460 (37.46%) |  |
| DROPPED MEMBERS  |     |                                                | NON BINARY                         | 0 (0.00%)      |  |
| DECEASED         | 39  |                                                | PREFER NOT TO ANSWER               | 1 (0.03%)      |  |
| CLUB CANCELLED   | 8   |                                                | TOTAL FAMILY UNIT MEMBERS 870      |                |  |
| OTHER            | 192 | CLICK HERE FOR                                 |                                    |                |  |
| TOTAL            | 239 | CUMULATIVE MEMBERSHIP DATA                     | FAMILY MEMBERS PAYING HALF DUES 44 |                |  |